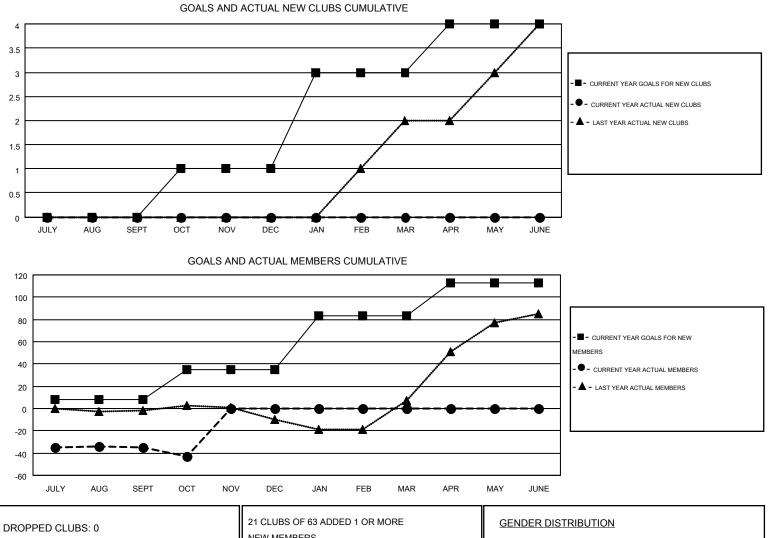

#### GMT: KENNETH SCHWOLS

| GMT       | CA    | 1 |
|-----------|-------|---|
| · · · · · | · · · |   |

| Clubs                 |                  |           |                  | Members               |               |                    |                                        |                    |                  |
|-----------------------|------------------|-----------|------------------|-----------------------|---------------|--------------------|----------------------------------------|--------------------|------------------|
| RESULTS FOR 2014-2015 |                  |           |                  | RESULTS FOR 2014-2015 |               |                    |                                        |                    |                  |
| QUARTER               | NEW CLUB<br>GOAL | NEW CLUBS | DROPPED<br>CLUBS | NET<br>GAIN/LOSS      | QUARTER       | NEW MEMBER<br>GOAL | CHARTER AND<br>NEW<br>MEMBERS<br>ADDED | DROPPED<br>MEMBERS | NET<br>GAIN/LOSS |
| JULY/AUG/SEPT         | 0                | 0         | 0                | 0                     | JULY/AUG/SEPT | 8                  | 31                                     | 66                 | -35              |
| OCT/NOV/DEC           | 1                | 0         | 0                | 0                     | OCT/NOV/DEC   | 27                 | 13                                     | 21                 | -8               |
| JAN/FEB/MAR           | 2                | 0         | 0                | 0                     | JAN/FEB/MAR   | 48                 | 0                                      | 0                  | 0                |
| APR/MAY/JUNE          | 1                | 0         | 0                | 0                     | APR/MAY/JUNE  | 30                 | 0                                      | 0                  | 0                |

| DROPPED CLUBS: 0 |     | 21 CLUBS OF 63 ADDED 1 OR MORE<br>NEW MEMBERS | GENDER DISTRIB      | GENDER DISTRIBUTION   |       |  |
|------------------|-----|-----------------------------------------------|---------------------|-----------------------|-------|--|
|                  |     |                                               | MALE                | 766 (60.89%)          |       |  |
|                  |     | -                                             | FEMALE              | 492 (39.11%)          |       |  |
| DROPPED MEMBERS  |     |                                               |                     |                       |       |  |
| DECEASED         | 4   | CLICK HERE FOR HEALTH                         |                     |                       |       |  |
| CLUB CANCELLED   | 0   | ASSESSMENT DATA                               | FAMILY UNIT MEMBERS |                       | 239   |  |
| OTHER            | 83  | ACCESSIENT DATA                               | HEAD OF HOUSEHOLD   | HEAD OF HOUSEHOLD     |       |  |
| OTAL 87          |     |                                               | NON-HEAD OF HOUSEHO | NON-HEAD OF HOUSEHOLD |       |  |
| MERCACI          | 0.0 |                                               |                     |                       | 4 5 4 |  |